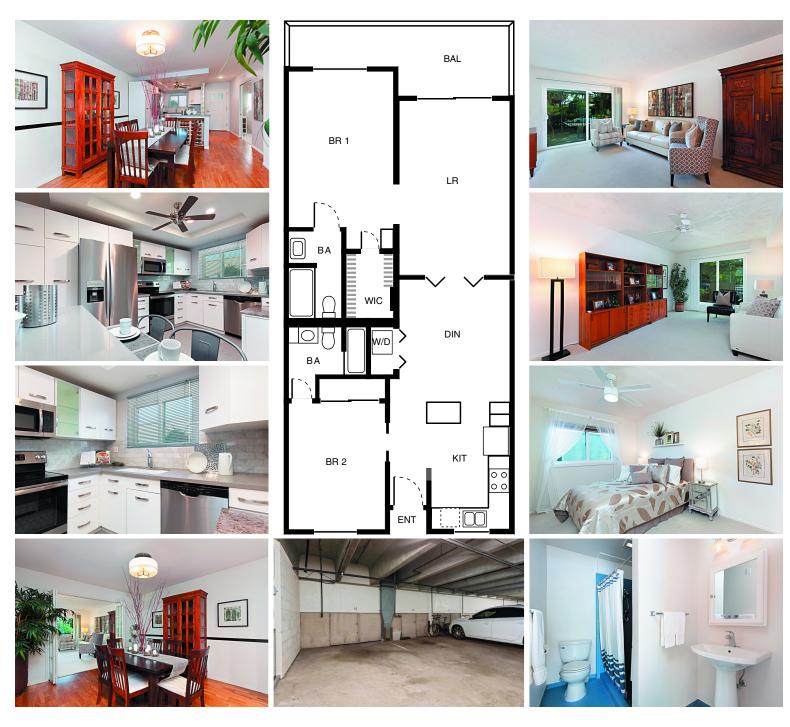

# ICONIC BALBOA PARK

540 HAWTHORN STREET, UNIT 1C

OFFERED AT \$550,000

MLS#200006316

The Park City West in Bankers Hill!

2 Master Suites, Floor-Through Design with Exposures on Both Ends, Large Balcony, In-Unit Laundry, Gated Garage, 1,081 S.F.

### 619.985.1628

ADDITIONAL INFORMATION Status: Active LD: 2/6/20

**ROOMS INFORMATION** LR: 18 x 11 DIN: 12 x 11 KIT: 13 x 8 MR 1: 18 x 11 BR 2: 13 x 10

#### EQUIPMENT

Dishwasher, Disposal, Range/Oven, Refrigerator, Ice Maker, Washer, Dryer, Garage Door Opener

#### **GENERAL INFORMATION**

APN: 533-203-09-03 Floors: Wood/Tile/Carpet Heat: Electric **Roof: Composite** Sewer: Connected Source of SF: Assessor Record

Topography: Gentle Slope Year Built: 1974 Water: Meter on Prop HOA Fee: 405 Per Mo