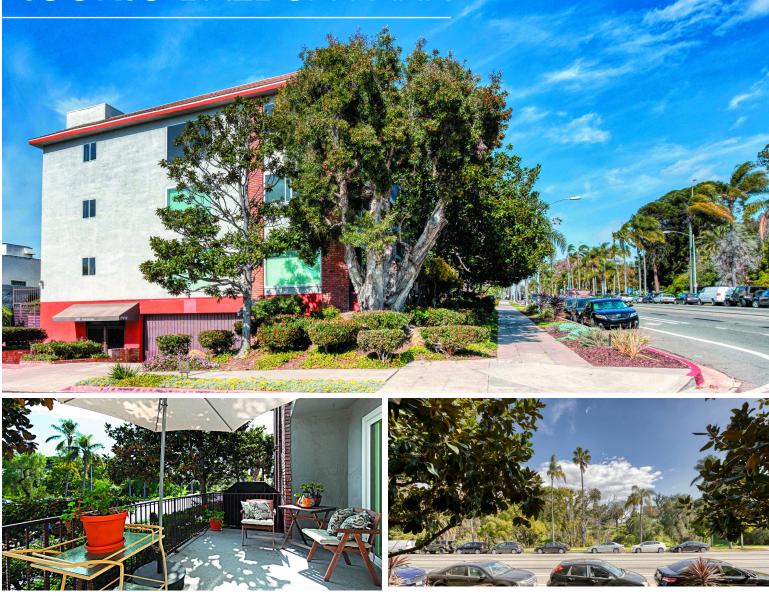

# ICONIC BALBOA PARK

540 HAWTHORN STREET, UNIT 1C

OFFERED AT \$550,000

MLS#200006316

The Park City West in Bankers Hill!

2 Master Suites, Floor-Through Design with Exposures on Both Ends, Large Balcony, In-Unit Laundry, Gated Garage, 1,081 S.F.

The unit has many recent upgrades and is in a very well maintained building. Move-In Ready!

Live and play in socially active Bankers Hill. Walk to Balboa Park, Little Italy, the San Diego Bay, Downtown San Diego and Hillcrest.

A quick ride to the airport and trains and steps from public transportation. Freeway-Close and convenient to all!

**自**R

Visit JimGreer.com for More Information