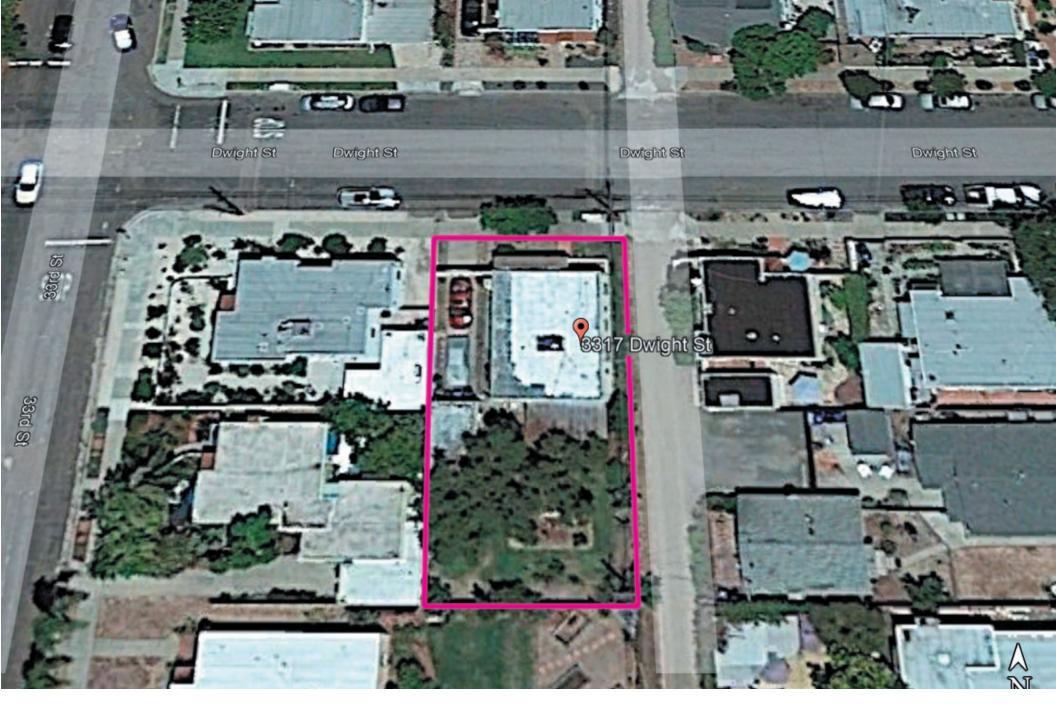

## G COLDWELL BANKER WEST

Spanish style fixer with huge potential in a popular section of North Park. Two bedrooms plus an optional room, lots of architectural details, fireplace, large backyard, alley access, one car garage plus two car driveway, well regarded schools - McKinley Elementary within walking distance. Roosevelt Middle School enjoys an "International" designation. Property has a Walking Score of 86.

Pg. 1 of 4

**JG** Jim Greer

pg. 2 of 4

3317 DWIGHT STREET · SAN DIEGO, CA 92104 🛛 OFFERED AT \$965,000 🛛 🥳

pg. 3 of 4

3317 DWIGHT STREET · SAN DIEGO, CA 92104 OFFERED AT \$965,000

Proudly Presented By JG