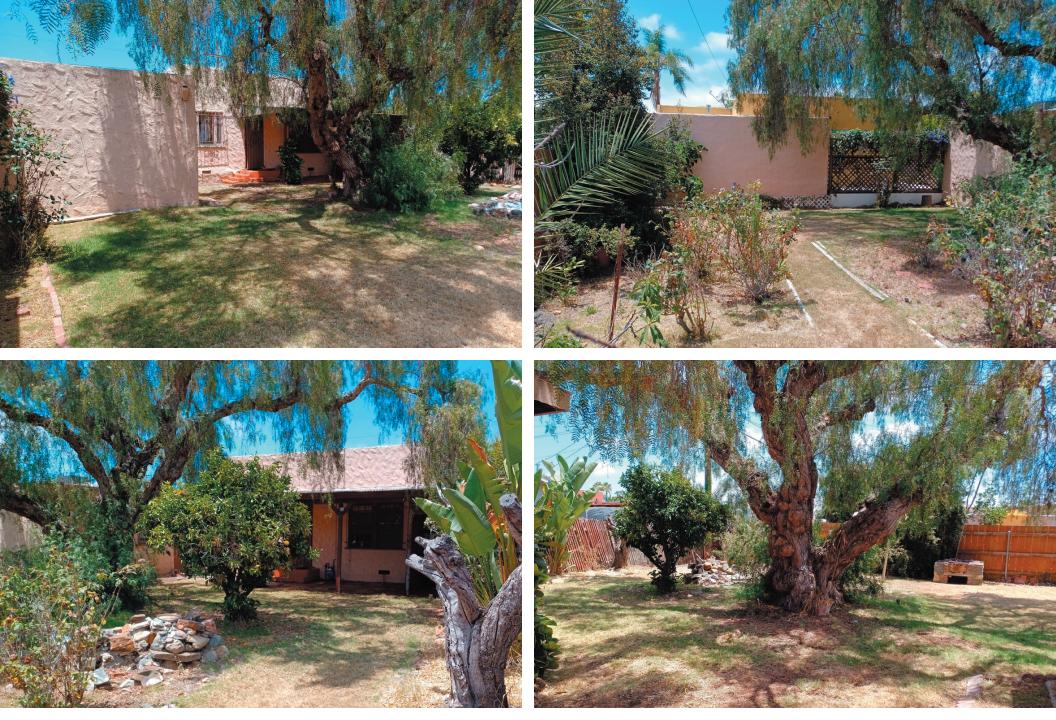

## G COLDWELL BANKER WEST

Spanish style fixer with huge potential in a popular section of North Park. Two bedrooms plus an optional room, lots of architectural details, fireplace, large backyard, alley access, one car garage plus two car driveway, well regarded schools - McKinley Elementary within walking distance. Roosevelt Middle School enjoys an "International" designation. Property has a Walking Score of 86.