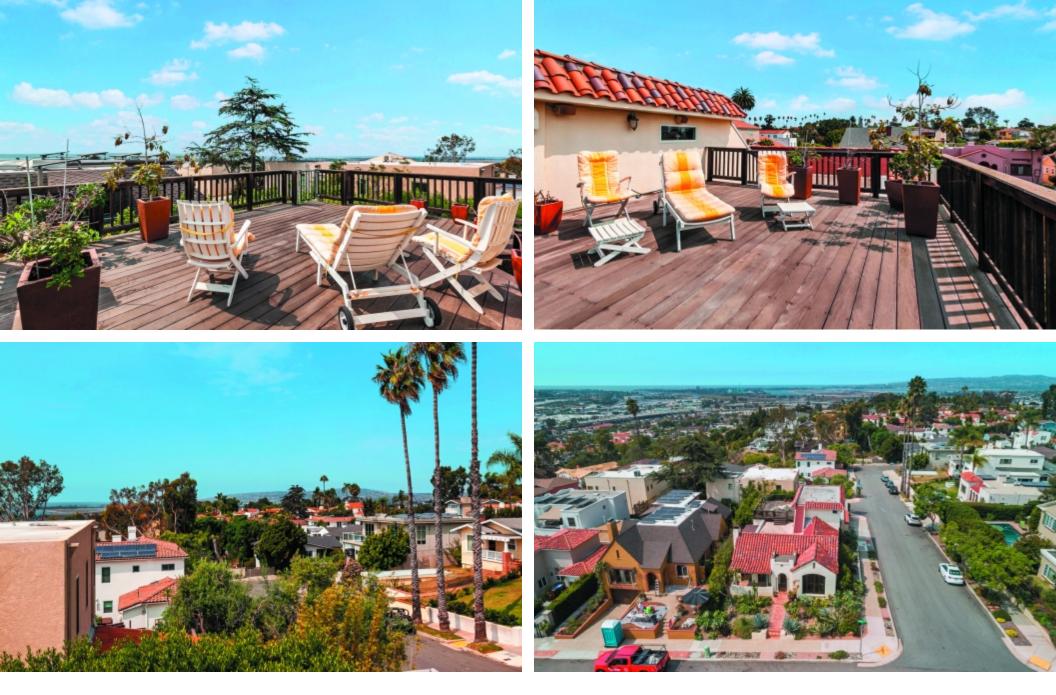

pg. 6 of 11

The master suite connects with a roof top deck commanding a visual sweep from Mt. Soledad to the harbor and the ocean beyond then continues to downtown San Diego and Mexico beyond.

pg. 7 of 11

#### 4246 TRIAS STREET · SAN DIEGO, CA 92103

Proudly Presented By JG Jim Greer

The Mission Hills neighborhood is among San Diego's most revered. Its many historically designated homes grace the slopes of water facing hillsides. And all is short minutes to downtown, the beaches, airport and fashionable malls - suburban feel urban conveniences.