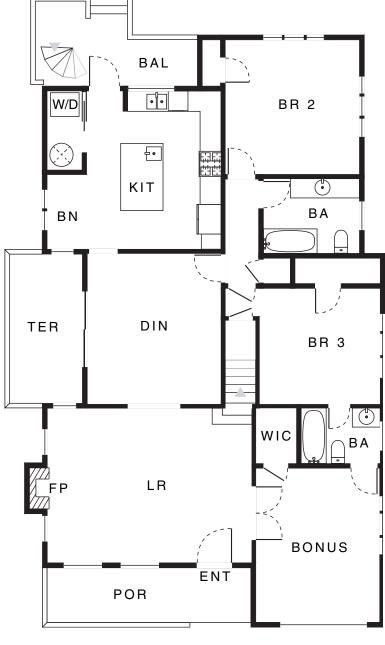

pg. 4 of 11

A hallway beyond the dining room leads to the two bedrooms (bedroom "two" and "three") and two full baths on the first floor. Bedroom "three" and the bonus room share access to a bath - Jack and Jill style.

#### **BOOMS INFORMATION**

LR: 20 X 15 DIN: 15 X 13 KIT: 15 X 13 MBR: 17 X 13 BR 2: 13 X 13 BR 3: 12 X 11 OPTIONAL: 15 X 12

Prepared by: Jim Greer. Information is believed to be reliable, but is not guaranteed. The information has been secured from sources we believe to be reliable, but make no representation or warranties, expressed or implied as to the accuracy of the information. Buyer to verify the information for accuracy and understands they are to rely on their own investigations.