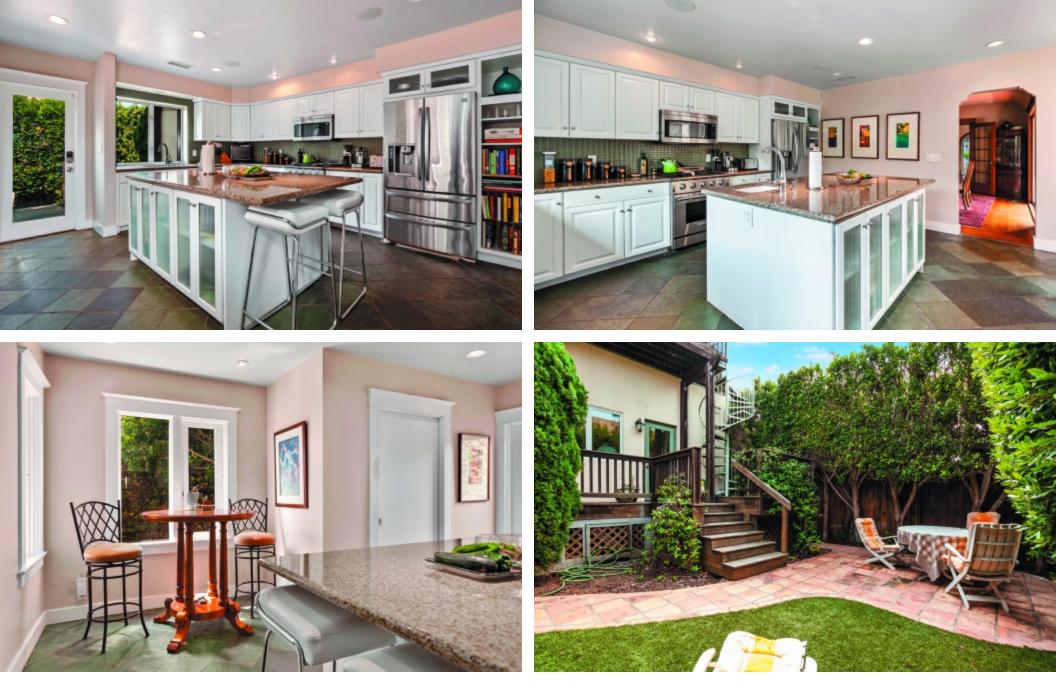

#### 4246 TRIAS STREET · SAN DIEGO, CA 92103

Proudly Presented By JG Jim Greer

Beyond the dining room is an updated eat-in kitchen ready for family meals and creative entertaining. A balcony off the kitchen offers access to the intimate back yard and a large deck on the second floor.

pg. 4 of 11

A hallway beyond the dining room leads to the two bedrooms (bedroom "two" and "three") and two full baths on the first floor. Bedroom "three" and the bonus room share access to a bath - Jack and Jill style.