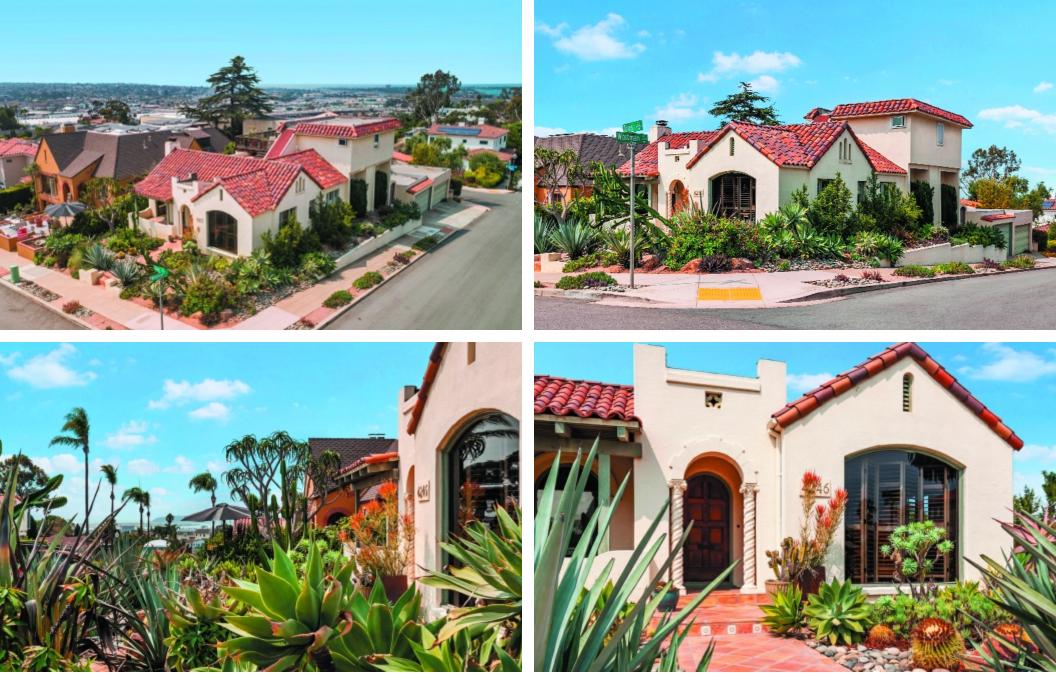

## **MISSION HILLS MAGIC**

## COLDWELL BANKER WEST

Manor House features and cute as a button!

This Spanish Revival home commands a corner lot landscaped in attractive drought resistant foliage.

You enter a charm filled living room with arched windows and fireplace and next to a well-proportioned dining room with its own terrace. Additionally, there is an optional room, ideal for work or play.

#### 4246 TRIAS STREET · SAN DIEGO, CA 92103

Proudly Presented By JG Jim Greer

Beyond the dining room is an updated eat-in kitchen ready for family meals and creative entertaining. A balcony off the kitchen offers access to the intimate back yard and a large deck on the second floor.