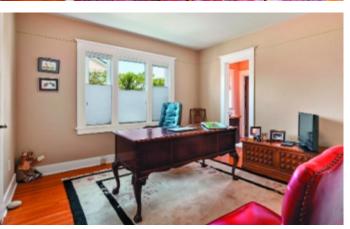

## COLDWELL BANKER WEST

Manor House features and cute as a button!

This Spanish Revival home commands a corner lot landscaped in attractive drought resistant foliage.

You enter a charm filled living room with arched windows and fireplace and next to a well-proportioned dining room with its own terrace. Additionally, there is an optional room, ideal for work or play.

pg. 4 of 11

A hallway beyond the dining room leads to the two bedrooms (bedroom "two" and "three") and two full baths on the first floor. Bedroom "three" and the bonus room share access to a bath - Jack and Jill style.