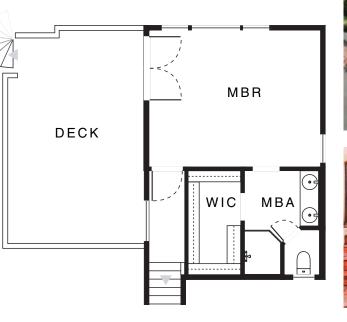

pg. 4 of 11

A hallway beyond the dining room leads to the two bedrooms (bedroom "two" and "three") and two full baths on the first floor. Bedroom "three" and the bonus room share access to a bath - Jack and Jill style.

#### 4246 TRIAS STREET · SAN DIEGO, CA 92103

Proudly Presented By JG Jim Greer

The second story master suite is a recent addition with large windows offering stunning views. The bath was gracefully designed and lavishly appointed.

pg. 6 of 11

The master suite connects with a roof top deck commanding a visual sweep from Mt. Soledad to the harbor and the ocean beyond then continues to downtown San Diego and Mexico beyond.

pg. 7 of 11