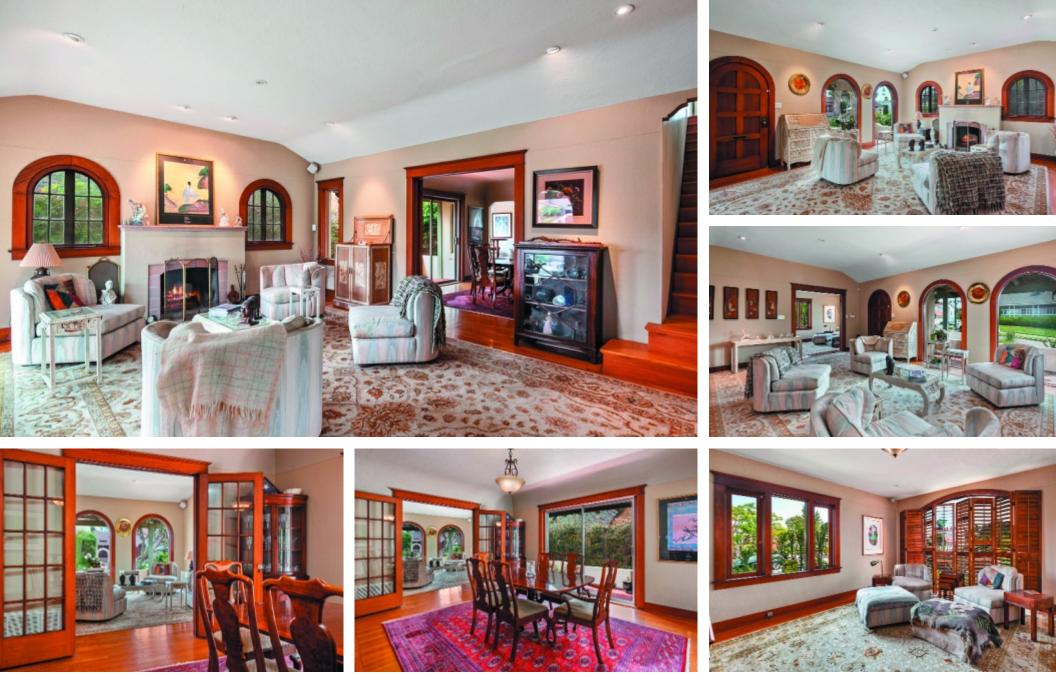

## COLDWELL BANKER WEST

Manor House features and cute as a button!

This Spanish Revival home commands a corner lot landscaped in attractive drought resistant foliage.

You enter a charm filled living room with arched windows and fireplace and next to a well-proportioned dining room with its own terrace. Additionally, there is an optional room, ideal for work or play.

#### 4246 TRIAS STREET · SAN DIEGO, CA 92103

Proudly Presented By JG Jim Greer

Beyond the dining room is an updated eat-in kitchen ready for family meals and creative entertaining. A balcony off the kitchen offers access to the intimate back yard and a large deck on the second floor.

pg. 4 of 11

A hallway beyond the dining room leads to the two bedrooms (bedroom "two" and "three") and two full baths on the first floor. Bedroom "three" and the bonus room share access to a bath - Jack and Jill style.